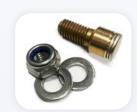

## **Brazing Pins and Ferrules for Cathodic Protection Installations**

| SAFE no.                                                           | Description                       | Dimension.<br>L=Thread length (mm) | Qty/pack    | Recommended<br>Ceramic Ferrule | Notes                                     |
|--------------------------------------------------------------------|-----------------------------------|------------------------------------|-------------|--------------------------------|-------------------------------------------|
| For electronic pinbrazing equipment (brazing pin without fusewire) |                                   |                                    |             |                                |                                           |
| 10051                                                              | 8mm Standard                      | Ø8mm                               | 100         | 2003                           |                                           |
| 10301                                                              | 8mm Extra Silver                  | Ø8mm                               | 100         | 2003                           |                                           |
| 10191                                                              | 9,5mm                             | Ø9,5mm                             | 100         | 2009                           |                                           |
|                                                                    | Threaded brazing p                | ins for electronic pinbrazin       | g equipment | (metric thread)                |                                           |
| 10381                                                              | M8 Threaded (Brass)               | M8, L=16mm                         | 50          | 2012                           | Incl. 100pcs washers, 50pcs<br>locknuts   |
| 106811                                                             | M8 Threaded (Stainless steel A4)  | M8, L=16mm                         | 50          | 2012                           | Incl. 100pcs washers, 50pcs<br>locknuts   |
| 10401                                                              | M10 Threaded (Brass)              | M10, L=24mm                        | 50          | 2012                           | Incl. 50pcs spring washer,<br>100pcs nuts |
| 107811                                                             | M10 Threaded (Stainless steel A4) | M10, L=24mm                        | 50          | 2012                           | Incl. 50pcs spring washer,<br>100pcs nuts |
| 10421                                                              | M12 Threaded (Brass)              | M12, L=24mm                        | 50          | 2012                           | Incl. 50pcs spring washer,<br>100pcs nuts |
| 106011                                                             | M12 Threaded (Stainless steel A4) | M12, L=24mm                        | 50          | 2012                           | Incl. 50pcs spring washer,<br>100pcs nuts |