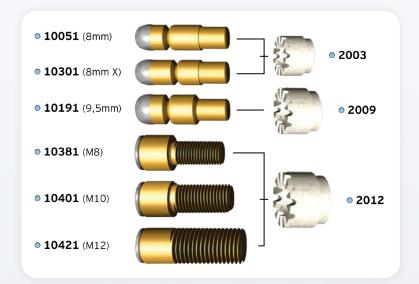

## **Brazing Pins and Ferrules for Cathodic Protection Installations**

| SAFE no.                                                           | Description                       | Dimension.<br>L=Thread length (mm) | Qty/pack    | Recommended<br>Ceramic Ferrule | Notes                                     |
|--------------------------------------------------------------------|-----------------------------------|------------------------------------|-------------|--------------------------------|-------------------------------------------|
| For electronic pinbrazing equipment (brazing pin without fusewire) |                                   |                                    |             |                                |                                           |
| 10051                                                              | 8mm Standard                      | Ø8mm                               | 100         | 2003                           |                                           |
| 10301                                                              | 8mm Extra Silver                  | Ø8mm                               | 100         | 2003                           |                                           |
| 10191                                                              | 9,5mm                             | Ø9,5mm                             | 100         | 2009                           |                                           |
|                                                                    | Threaded brazing p                | ins for electronic pinbrazin       | g equipment | (metric thread)                |                                           |
| 10381                                                              | M8 Threaded (Brass)               | M8, L=16mm                         | 50          | 2012                           | Incl. 100pcs washers, 50pcs<br>locknuts   |
| 106811                                                             | M8 Threaded (Stainless steel A4)  | M8, L=16mm                         | 50          | 2012                           | Incl. 100pcs washers, 50pcs<br>locknuts   |
| 10401                                                              | M10 Threaded (Brass)              | M10, L=24mm                        | 50          | 2012                           | Incl. 50pcs spring washer,<br>100pcs nuts |
| 107811                                                             | M10 Threaded (Stainless steel A4) | M10, L=24mm                        | 50          | 2012                           | Incl. 50pcs spring washer,<br>100pcs nuts |
| 10421                                                              | M12 Threaded (Brass)              | M12, L=24mm                        | 50          | 2012                           | Incl. 50pcs spring washer,<br>100pcs nuts |
| 106011                                                             | M12 Threaded (Stainless steel A4) | M12, L=24mm                        | 50          | 2012                           | Incl. 50pcs spring washer,<br>100pcs nuts |