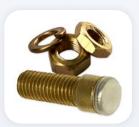

## **Brazing Pins and Ferrules for Cathodic Protection Installations**

| SAFE no.                                                           | Description                       | Dimension.<br>L=Thread length (mm) | Qty/pack    | Recommended<br>Ceramic Ferrule | Notes                                     |
|--------------------------------------------------------------------|-----------------------------------|------------------------------------|-------------|--------------------------------|-------------------------------------------|
| For electronic pinbrazing equipment (brazing pin without fusewire) |                                   |                                    |             |                                |                                           |
| 10051                                                              | 8mm Standard                      | Ø8mm                               | 100         | 2003                           |                                           |
| 10301                                                              | 8mm Extra Silver                  | Ø8mm                               | 100         | 2003                           |                                           |
| 10191                                                              | 9,5mm                             | Ø9,5mm                             | 100         | 2009                           |                                           |
|                                                                    | Threaded brazing p                | ins for electronic pinbrazin       | g equipment | (metric thread)                |                                           |
| 10381                                                              | M8 Threaded (Brass)               | M8, L=16mm                         | 50          | 2012                           | Incl. 100pcs washers, 50pcs<br>locknuts   |
| 106811                                                             | M8 Threaded (Stainless steel A4)  | M8, L=16mm                         | 50          | 2012                           | Incl. 100pcs washers, 50pcs<br>locknuts   |
| 10401                                                              | M10 Threaded (Brass)              | M10, L=24mm                        | 50          | 2012                           | Incl. 50pcs spring washer,<br>100pcs nuts |
| 107811                                                             | M10 Threaded (Stainless steel A4) | M10, L=24mm                        | 50          | 2012                           | Incl. 50pcs spring washer,<br>100pcs nuts |
| 10421                                                              | M12 Threaded (Brass)              | M12, L=24mm                        | 50          | 2012                           | Incl. 50pcs spring washer,<br>100pcs nuts |
| 106011                                                             | M12 Threaded (Stainless steel A4) | M12, L=24mm                        | 50          | 2012                           | Incl. 50pcs spring washer,<br>100pcs nuts |